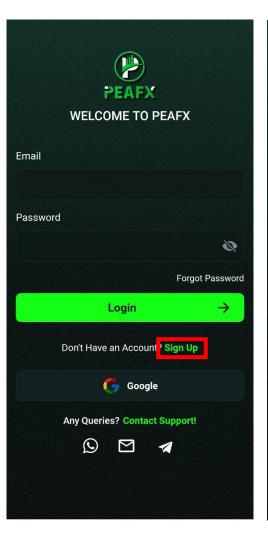

## Signing up-

- 1. Open the Peafx app and tap on the 'Sign Up' button.
- 2. Enter your basic details like your name, email, and phone number.
- 3. Create a secure password to protect your account.
- 4. Agree to the terms and conditions, and hit 'Sign up.'
- 5. Check your email for a confirmation code and enter the code
- 6. After entering your email OTP, tap 'Continue' to proceed to the next step."
- 7. "Next, you'll need to set your Payment PIN. This PIN will be used for authorizing transactions. Enter a secure 4-digit PIN and press 'Continue."
- 8. "Once your Payment PIN is set, you'll be asked to create your Account PIN.