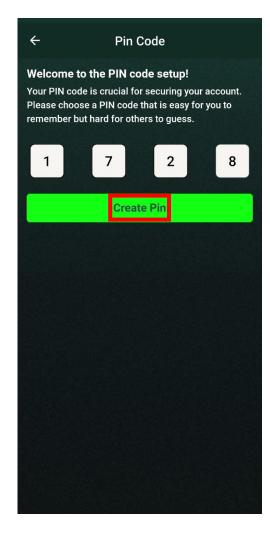

This is for added security on your PeaFX account. Choose a 4-digit PIN that's easy to remember but secure. Then tap 'Create PIN.'"