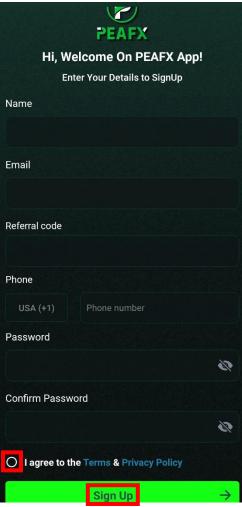

## Signing up-

- 1. Open the Peafx app and tap on the 'Sign Up' button.
- 2. Enter your basic details like your name, email, and phone number.
- 3. Create a secure password to protect your account.
- 4. Agree to the terms and conditions, and hit 'Sign up.'
- 5. Check your email for a confirmation code and enter the code
- 6. After entering your email OTP, tap 'Continue' to proceed to the next step."
- 7. "Next, you'll need to set your Payment PIN. This PIN will be used for authorizing transactions. Enter a secure 4-digit PIN and press 'Continue."
- 8. "Once your Payment PIN is set, you'll be asked to create your Account PIN.

This is for added security on your PeaFX account. Choose a 4-digit PIN that's easy to remember but secure. Then tap 'Create PIN.'"