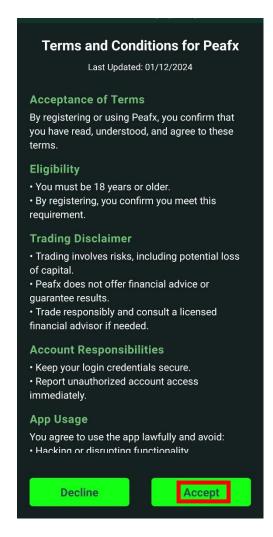

## Signing up-

- 1. Open the Peafx app and tap on the 'Sign Up' button.
- 2. Enter your basic details like your name, email, and phone number.
- 3. Create a secure password to protect your account.
- 4. Agree to the terms and conditions, and hit 'Sign up.'
- 5. Check your email for a confirmation code and enter the code
- 6. After entering your email OTP, tap 'Continue' to proceed to the next step."
- 7. "Next, you'll need to set your Payment PIN. This PIN will be used for authorizing transactions. Enter a secure 4-digit PIN and press 'Continue."
- 8. "Once your Payment PIN is set, you'll be asked to create your Account PIN.