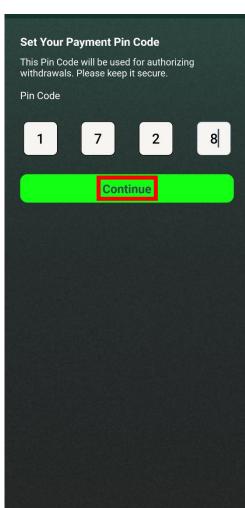

## Signing up-

- 1. Open the Peafx app and tap on the 'Sign Up' button.
- 2. Enter your basic details like your name, email, and phone number.
- 3. Create a secure password to protect your account.
- 4. Agree to the terms and conditions, and hit 'Sign up.'
- 5. Check your email for a confirmation code and enter the code
- 6. After entering your email OTP, tap 'Continue' to proceed to the next step."
- 7. "Next, you'll need to set your Payment PIN. This PIN will be used for authorizing transactions. Enter a secure 4-digit PIN and press 'Continue."
- 8. "Once your Payment PIN is set, you'll be asked to create your Account PIN.

This is for added security on your PeaFX account. Choose a 4-digit PIN that's easy to remember but secure. Then tap 'Create PIN.'"