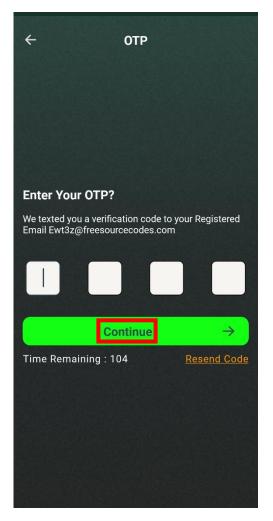

## Signing up-

- 1. Open the Peafx app and tap on the 'Sign Up' button.
- 2. Enter your basic details like your name, email, and phone number.
- 3. Create a secure password to protect your account.
- 4. Agree to the terms and conditions, and hit 'Sign up.'
- 5. Check your email for a confirmation code and enter the code
- 6. After entering your email OTP, tap 'Continue' to proceed to the next step."
- 7. "Next, you'll need to set your Payment PIN. This PIN will be used for authorizing transactions. Enter a secure 4-digit PIN and press 'Continue."
- 8. "Once your Payment PIN is set, you'll be asked to create your Account PIN.