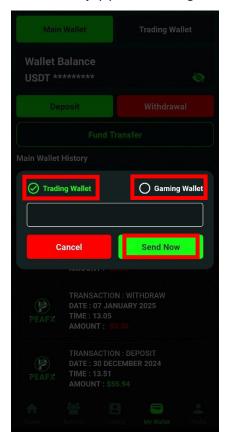

## 2: Select the Wallet for Transfer

"To begin trading, select the 'Trading Wallet,' or to play games, choose the 'Gaming Wallet.' Tap on the wallet you want to transfer funds to."

### 3: Enter the Transfer Amount

"Next, enter the amount you wish to transfer from your Main Wallet. Make sure the amount does not exceed your available balance. And the minimum transfer to trading wallet is \$20 and for gaming wallet \$10"

#### 4: Confirm the Transfer

"Review the transfer details carefully, and once you're ready, tap 'send now.' Your funds will be transferred instantly to the selected wallet."